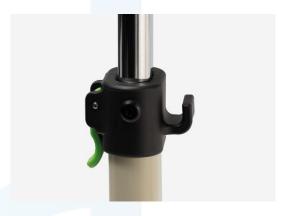

#### **Technical Features**

**Height adjustment system**Simple, reliable and precise adjustment system: the levers allow you to easily tighten the desired height while the internal friction system prevents the accidental fall of the table top.

#### **Tools free**

Adjustments without the use of tools but thanks to levers, safe and easy to operate.