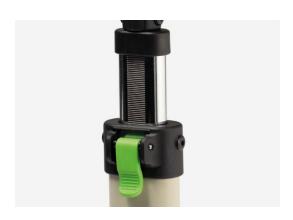

#### **Technical Features**

**Height adjustment system**Simple, reliable and precise adjustment system: the levers allow you to easily tighten the desired height while the internal friction system prevents the accidental fall of the table top.

#### **Tools free**

Adjustments without the use of tools but thanks to levers, safe and easy to operate.