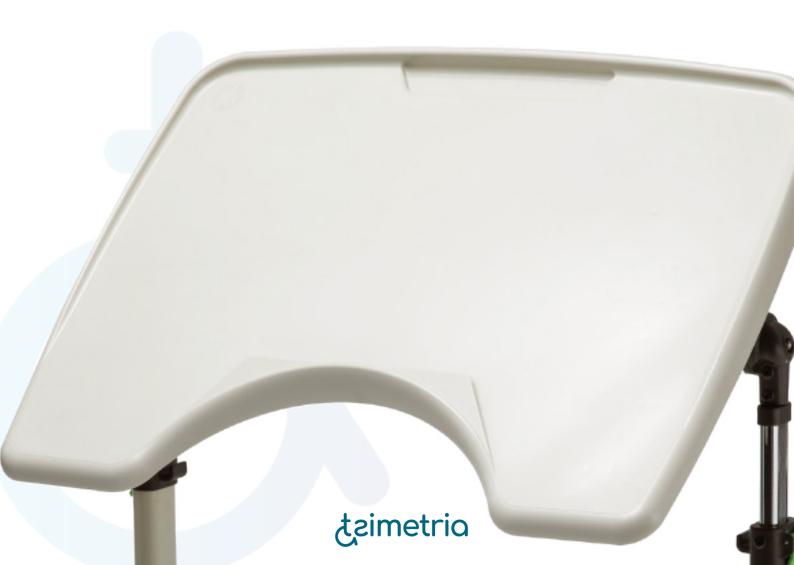

## **Grillo is avaliable in four sizes Ergonomic**

Table top with large surface, suitably shaped with recess to support the forearms and facilitate the approach of the person.

Made of a highly resistant material, easy to sanitize and hygienic. Design without edges that does not trap food residues.