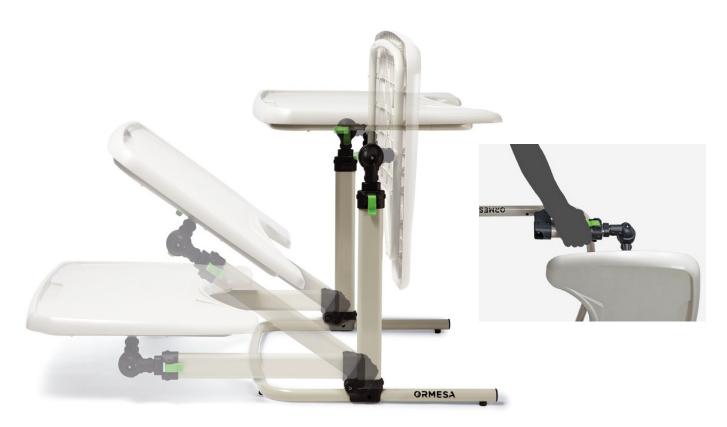

#### **New Design**

Light and foldable for transport and storage. Its low weight allows you to carry even the largest size as if it were a briefcase.

It has a wide base to allow easy access of the wheelchair/baby chair. The feet are built with non-slip material for more safety.

Adjustable in tilt with safety system that prevents the frontal overturning of the top.

#### **Technical Features**

**Height adjustment system**Simple, reliable and precise adjustment system: the levers allow you to easily tighten the desired height while the internal friction system prevents the accidental fall of the table top.

#### **Tools free**

Adjustments without the use of tools but thanks to levers, safe and easy to operate.