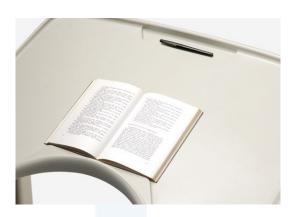

## **Grillo is avaliable in four sizes Ergonomic**

Table top with large surface, suitably shaped with recess to support the forearms and facilitate the approach of the person.

Made of a highly resistant material, easy to sanitize and hygienic. Design without edges that does not trap food residues.