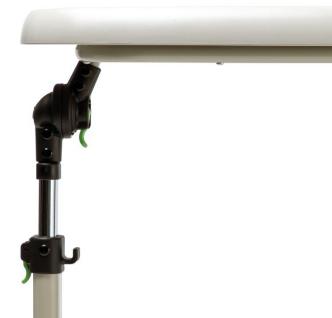

Adjustable in tilt with safety system that prevents the frontal overturning of the top.

#### Bookend and pen holder Also useful with the inclined table top.

Lateral Hook to store backpack or bag.

dzimetria