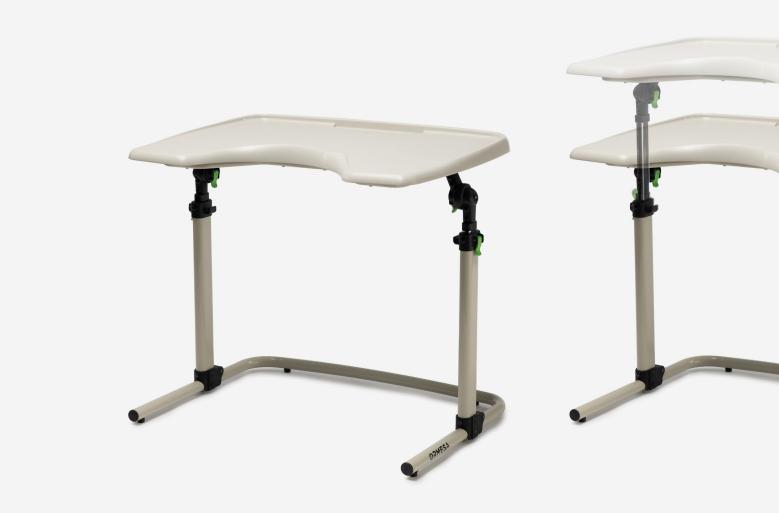

#### Perfect Stability.

The Multifunction Table by Ormesa has been designed for training and work activities and as a complement to other devices such as chairs and/or baby chairs. It provides a wide table top, ergonomic and functional to exercise manual activities, reading, allowing the user to stabilize his/her trunk in order to facilitate the functional use of the upper limbs, arrange a stable posture that allows a wide and structured view of the space, distances and environment surrounding the subject in his sitting position.

#### **New Design**

Light and foldable for transport and storage. Its low weight allows you to carry even the largest size as if it were a briefcase.

It has a wide base to allow easy access of the wheelchair/baby chair. The feet are built with non-slip material for more safety.

#### **Technical Features**

**Height adjustment system**Simple, reliable and precise adjustment system: the levers allow you to easily tighten the desired height while the internal friction system prevents the accidental fall of the table top.

#### **Tools free**

Adjustments without the use of tools but thanks to levers, safe and easy to operate.