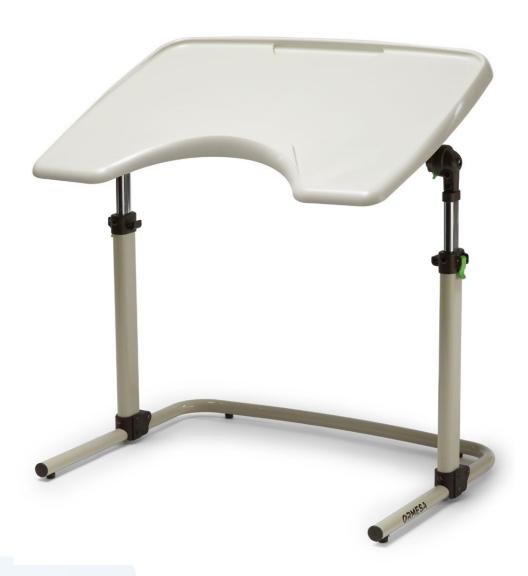

#### Perfect Stability.

The Multifunction Table by Ormesa has been designed for training and work activities and as a complement to other devices such as chairs and/or baby chairs. It provides a wide table top, ergonomic and functional to exercise manual activities, reading, allowing the user to stabilize his/her trunk in order to facilitate the functional use of the upper limbs, arrange a stable posture that allows a wide and structured view of the space, distances and environment surrounding the subject in his sitting position.

## **Grillo is avaliable in four sizes Ergonomic**

Table top with large surface, suitably shaped with recess to support the forearms and facilitate the approach of the person.

Made of a highly resistant material, easy to sanitize and hygienic. Design without edges that does not trap food residues.