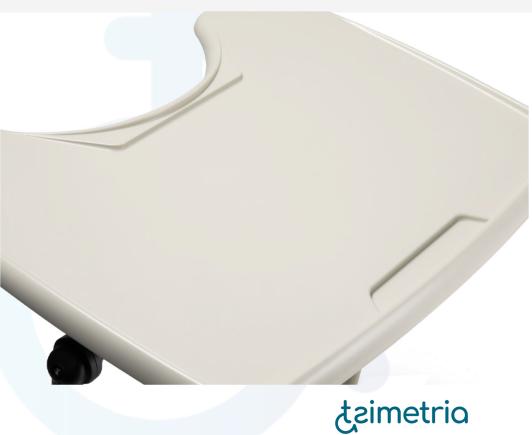

## **Grillo is avaliable in four sizes Ergonomic**

Table top with large surface, suitably shaped with recess to support the forearms and facilitate the approach of the person.

Made of a highly resistant material, easy to sanitize and hygienic. Design without edges that does not trap food residues.