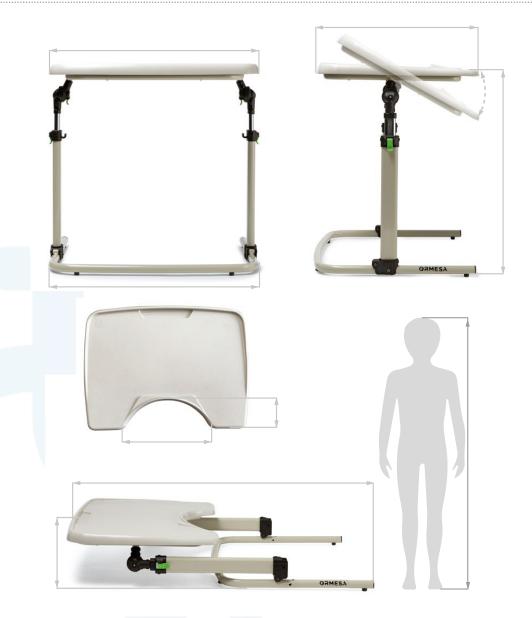

The Multifunction Table is available in three different sizes: the small size for children, the medium size for teenagers and the large size for adults.

Adjustable in tilt with safety system that prevents the frontal overturning of the top.

#### **Specifications**

|                           | Small                                      | Medium                                      | Large                                        |
|---------------------------|--------------------------------------------|---------------------------------------------|----------------------------------------------|
| table width               | 64 cm ~ 25,1 in                            | 80 cm ~ 31,4 in                             | 80 cm ~ 31,4 in                              |
| base width                | 63 cm ~ 24,8 in                            | 80 cm ~ 31,4 in                             | 80 cm ~ 31,4 in                              |
| overall length            | 54 cm ~ 21,2 in                            | 61 cm ~ 24 in                               | 61 cm ~ 24 in                                |
| ground height - table top | from 44 to 57 cm ~ from 17,3<br>to 22,4 in | from 53 to 77 cm ~ from 20,8 to<br>30,3 in  | from 69 to 108 cm ~<br>from 27,1 to 42,5 in  |
| table height when closed  | 17 cm ~ 6,6 in                             | 16 cm ~ 6,2 in                              | 16 cm ~ 6,2 in                               |
| table length when closed  | 84 cm ~ 33 in                              | 104 cm ~ 40,9 in                            | 120 cm ~ 47,2 in                             |
| table tilt (recommended)  | from 0° to 60°                             | from 0° to 60°                              | from 0° to 60°                               |
| recess width              | 38,3 cm ~ 15 in                            | 42,4 cm ~ 16,6 in                           | 42,4 cm ~ 16,6 in                            |
| recess depth              | 16 cm ~ 6,2 in                             | 14 cm ~ 5,5 in                              | 14 cm ~ 5,5 in                               |
| user height               | from 75 to 90 cm ~ from 29,5<br>to 35,4 in | from 85 to 120 cm ~ from 33,4 to<br>47,2 in | from 115 to 170 cm ~ from<br>45,2 to 66,9 in |
| Total Weight              | 6,7 kg ~ 14,7 lb                           | 8,2 kg ~ 18 lb                              | 9,2 kg ~ 20,2 lb                             |